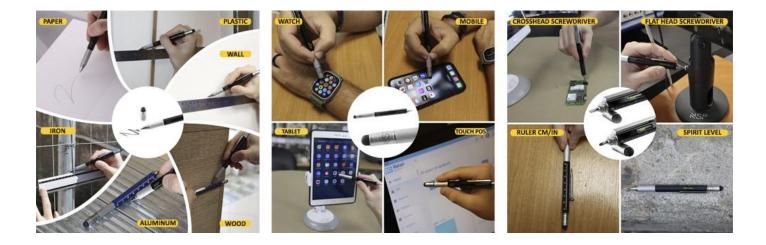

It features a modern and ergonomic design. This multi-tool pen has a **twist mechanism** and a **non-slip grip** for better handling.

It includes a **D-Type ballpoint pen** (replaceable when empty) available in three different colors: Blue, Black, and Red. It is perfect for sketches and markings even on rough surfaces like pallet wood.

It also comes with a **dual ruler** (centimeters/inches) scaled to 7 cm and 3 inches respectively, a built-in **spirit level**, a precision **stylus** compatible with most touchscreen devices such as smartphones and tablets, and **two types of screwdrivers**—flathead and Phillips—accessible by unscrewing the cap. Unlike other multi-tool pens, the cap can be securely attached to the pen tip while using the screwdriver, ensuring it won't get misplaced.

## NSP 7 IN 1 Features:

- D-Type ballpoint pen ideal for sketches and markings even on rough surfaces such as plastic, walls, wood, aluminum, and iron (replaceable in Blue, Black, and Red)
- 2. Stylus for touchscreen devices
- 3. Ruler in centimeters
- 4. Ruler in inches
- 5. Built-in **spirit level**
- 6. Flathead screwdriver
- 7. Phillips screwdriver