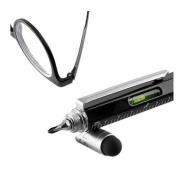

It also comes with a **dual ruler** (centimeters/inches) scaled to 7 cm and 3 inches respectively, a built-in **spirit level**, a precision **stylus** compatible with most touchscreen devices such as smartphones and tablets, and **two types of screwdrivers**—flathead and Phillips—accessible by unscrewing the cap. Unlike other multi-tool pens, the cap can be securely attached to the pen tip while using the screwdriver, ensuring it won't get misplaced.