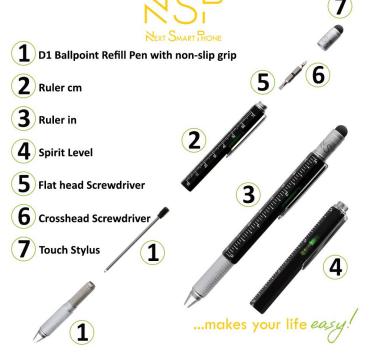

It features a modern and ergonomic design. This multi-tool pen has a **twist mechanism** and a **non-slip grip** for better handling.

It includes a **D-Type ballpoint pen** (replaceable when empty) available in three different colors: Blue, Black, and Red. It is perfect for sketches and markings even on rough surfaces like pallet wood.

It also comes with a **dual ruler** (centimeters/inches) scaled to 7 cm and 3 inches respectively, a built-in **spirit level**, a precision **stylus** compatible with most touchscreen devices such as smartphones and tablets, and **two types of screwdrivers**—flathead and Phillips—accessible by unscrewing the cap. Unlike other multi-tool pens, the cap can be securely attached to the pen tip while using the screwdriver, ensuring it won't get misplaced.

## NSP 7 IN 1 Features:

- D-Type ballpoint pen ideal for sketches and markings even on rough surfaces such as plastic, walls, wood, aluminum, and iron (replaceable in Blue, Black, and Red)
- 2. Stylus for touchscreen devices
- 3. Ruler in centimeters
- 4. Ruler in inches
- 5. Built-in **spirit level**
- 6. Flathead screwdriver
- 7. Phillips screwdriver