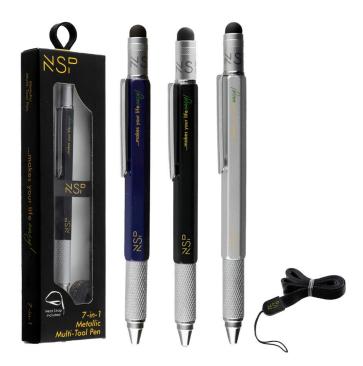

## NEW NSP 7 IN 1 METALLIC MULTI-TOOL PEN

The new **NSP 7 IN 1 METALLIC MULTI-TOOL PEN** is a unique multi-tool pen made of lacquered brass, designed to make your tasks easier. Whether you are a professional or a hobbyist, this pen will follow you everywhere and eliminate the need for extra tools.

It features a modern and ergonomic design. This multi-tool pen has a **twist mechanism** and a **non-slip grip** for better handling.

It includes a **D-Type ballpoint pen** (replaceable when empty) available in three different colors: Blue, Black, and Red. It is perfect for sketches and markings even on rough surfaces like pallet wood.

It also comes with a **dual ruler** (centimeters/inches) scaled to 7 cm and 3 inches respectively, a built-in **spirit level**, a precision **stylus** compatible with most touchscreen devices such as smartphones and tablets, and **two types of screwdrivers**—flathead and Phillips—accessible by unscrewing the cap. Unlike other multi-tool pens, the cap can be securely attached to the pen tip while using the screwdriver, ensuring it won't get misplaced.

The package also includes an elegant lanyard for hands-free use while working.

The **NSP 7 IN 1 METALLIC MULTI-TOOL PEN** is the perfect gadget for architects, building designers, engineers, craftsmen, presenters, or anyone for everyday use. It also makes a stylish gift for any occasion.